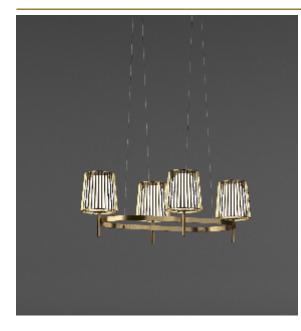

## ABOUT JULIA OVAL CHANDELIER by Daniel Becker

A reinterpretation of the classic textile plissé shade. Julia series includes suspensions, chandeliers, wall, floor and table lamps. Each one consists of two shades: the outer is handmade of brass, while the inner is made of translucent glass. Both shades are connected to a classic table lamp in a way that signifies the present archetypal gesture.