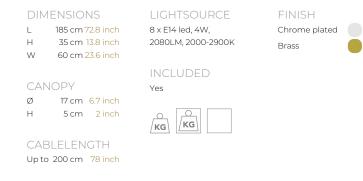

| TYPE               | chandelier                                                                                                           |
|--------------------|----------------------------------------------------------------------------------------------------------------------|
| STANDARD           | The fixture is supplied with dim to warm led lamps. Black canopy with cover plate in matching colour of the fixture. |
| OPTIONAL           |                                                                                                                      |
| TRANSFORMER/DRIVER | n/a                                                                                                                  |
| DIMMING            | led dimmer                                                                                                           |
|                    |                                                                                                                      |

| CLASSIFICATION | UL no<br>IP20 yes |
|----------------|-------------------|
| ENERGY LABEL   | A+                |
| YEAR OF DESIGN | 2016              |