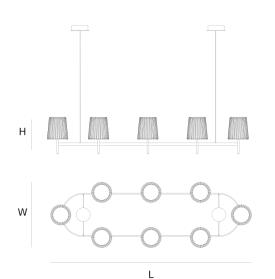

## ABOUT JULIA OVAL CHANDELIER by Daniel Becker

A reinterpretation of the classic textile plissé shade. Julia series includes suspensions, chandeliers, wall, floor and table lamps. Each one consists of two shades: the outer is handmade of brass, while the inner is made of translucent glass. Both shades are connected to a classic table lamp in a way that signifies the present archetypal gesture.